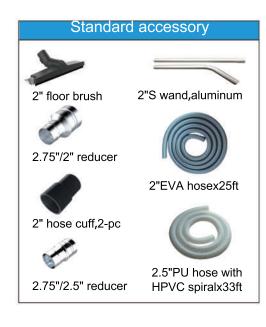

parated to approximately 40 individually sealed bags for fast,safe handling and dis -posal of dust.
- Compact vertical unit is easy to maneuver and transport.

| Model            | VFG-Z30                   |
|------------------|---------------------------|
| Voltage          | 230v,60hz                 |
| Power            | 5.1 hp                    |
| Current          | 14.4 amp                  |
| Water lift       | 100 inch                  |
| Airflow (max)    | 353 cfm                   |
| Filter cleaning  | Jet pulse filter cleaning |
| Pre-filter       | 48ft²>99.5%@1.0um         |
| Hepa filter(H13) | 39ft²>99.99%@0.3um        |
| Collection       | Continuous drop-down bag  |
| Dimension        | 22"X32.3"X58"             |
| Weight           | 143 lbs                   |