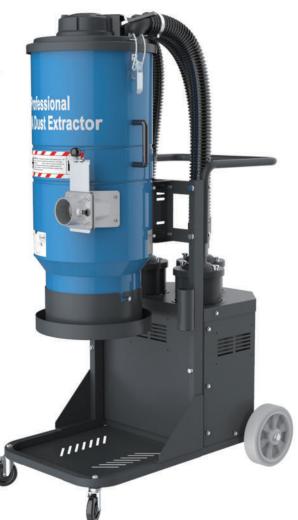

**POLISHING CONCRETE ESSENTIALS** 

**VFG -Z30** 

## HEPA Concrete Dust Extractor

✓OSHA compliant H13 HEPA filter tested and certified with EN1822-1 and IEST RP CC001.6

0

- ✓ Unique jet pulse filter cleaning technology ensures efficient and clean filtration.
- Welded frame/platform provide sturdy sup -port in tough jobsite.
- The 22 meters long plastic bag can be se -parated to approximately 40 individually sealed bags for fast,safe handling and dis -posal of dust.
- Compact vertical unit is easy to maneuver and transport.

| Model            | VFG-Z30                   |
|------------------|---------------------------|
| Voltage          | 230v,60hz                 |
| Power            | 5.1 hp                    |
| Current          | 14.4 amp                  |
| Water lift       | 100 inch                  |
| Airflow (max)    | 353 cfm                   |
| Filter cleaning  | Jet pulse filter cleaning |
| Pre-filter       | 48ft²>99.5%@1.0um         |
| Hepa filter(H13) | 39ft²>99.99%@0.3um        |
| Collection       | Continuous drop-down bag  |
| Dimension        | 22"X32.3"X58"             |
| Weight           | 143 lbs                   |