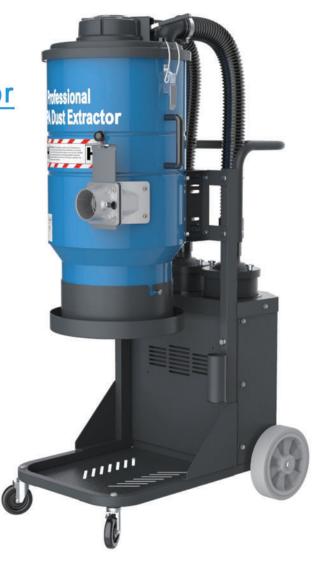

## **VFG - Z20**

## **HEPA Concrete Dust Extractor**

- ✓OSHA compliant H13 HEPA filter tested and certified with EN1822-1 and IEST RP CC001.6.
- ✓Unique jet pulse filter cleaning system, efficiently purges the pre-filter without opening the vacuum to maintain a smooth airflow,and to avoid creating a second dust hazard.
- ✓ Both continuous bagging system for effe
  -ctive dust storage and a regular plastic
  -bag system are compatible.
- ✓ An hour counter and vacuum meter for filt
  -er control are standard.

| Model            | VFG-Z20                         |
|------------------|---------------------------------|
| Voltage          | 110v,60hz                       |
| Power            | 3.4 hp                          |
| Current          | 18 amp                          |
| Water lift       | 100 inch                        |
| Airflow (max)    | 258 cfm                         |
| Filter cleaning  | Jet pulse filter cleaning       |
| Pre-filter       | 32ft²>99.5%@1.0um               |
| Hepa filter(H13) | 26ft <sup>2</sup> >99.99%@0.3um |
| Collection       | Continuous drop-down bag        |
| Dimension        | 22.4"X28"X51.2"                 |
| Weight           | 105 lbs                         |