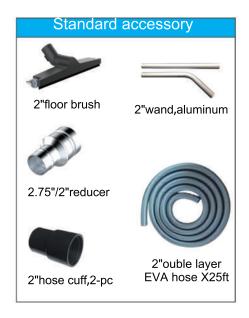

tible.
- ✓ An hour counter and vacuum meter for filt
  -er control are standard.

| Model            | VFG-Z20                         |
|------------------|---------------------------------|
| Voltage          | 110v,60hz                       |
| Power            | 3.4 hp                          |
| Current          | 18 amp                          |
| Water lift       | 100 inch                        |
| Airflow (max)    | 258 cfm                         |
| Filter cleaning  | Jet pulse filter cleaning       |
| Pre-filter       | 32ft²>99.5%@1.0um               |
| Hepa filter(H13) | 26ft <sup>2</sup> >99.99%@0.3um |
| Collection       | Continuous drop-down bag        |
| Dimension        | 22.4"X28"X51.2"                 |
| Weight           | 105 lbs                         |